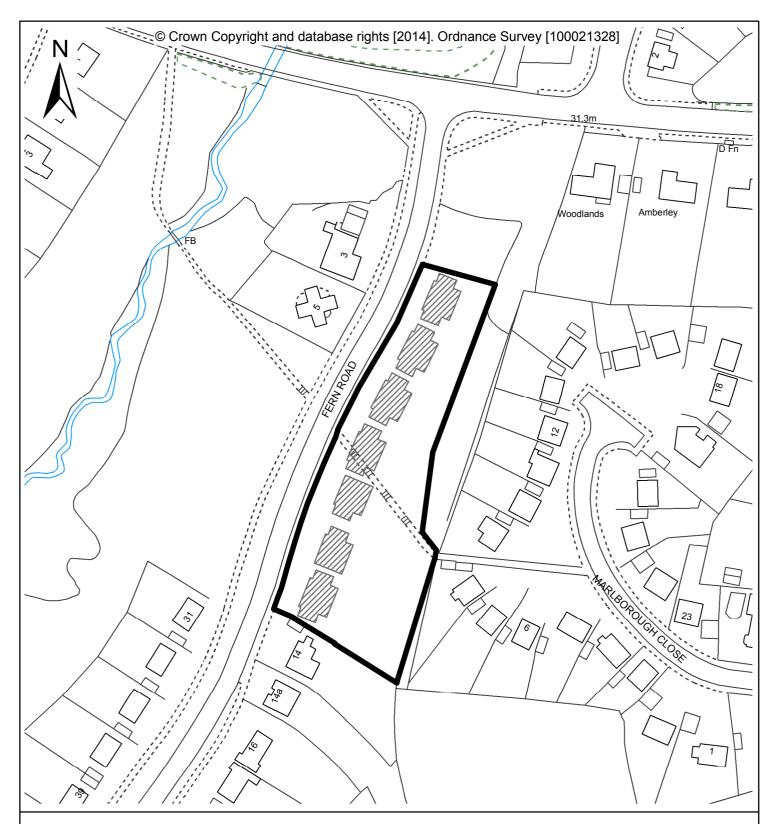

Land North of 14 Fern Road St Leonards-on-sea **TN38 0UH** 

Variation of condition 10 (approved plans) of Planning Permission HS/FA/08/00797 - minor alterations to elevations

Development Manager, Hastings Borough Council, Aquila House, Breeds Place, Hastings, East Sussex TN34 3UY